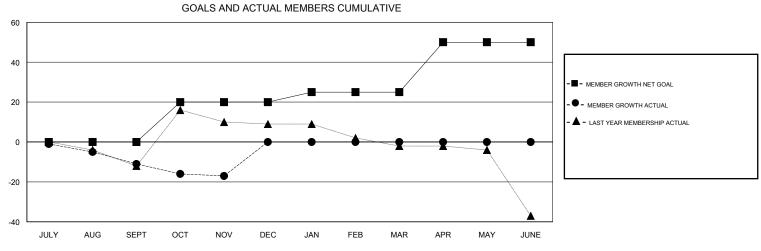

## **ANTTI FORSELL LOCATION ESTONIA GMT CA** Clubs Members RESULTS FOR 2017-2018 RESULTS FOR 2017-2018 NEW CLUB GOAL NEW CLUBS DROPPED CLUBS MEMBER GROWTH NET MEMBER GROWTH DROPPED QUARTER QUARTER GOAL ACTUAL MEMBERS ACTUAL (including transfers) 0 0 2 0 5 16 JULY/AUG/SEPT JULY/AUG/SEPT 0 20 5 11 OCT/NOV/DEC OCT/NOV/DEC 0 0 0 5 0 0 JAN/FEB/MAR JAN/FEB/MAR 0 0 25 0 0 APR/MAY/JUNE APR/MAY/JUNE