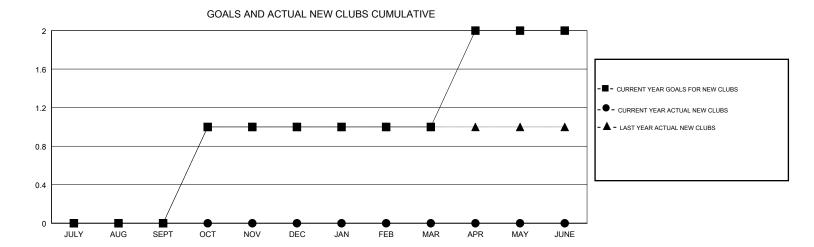

## **ANTTI FORSELL LOCATION ESTONIA GMT CA** Clubs Members RESULTS FOR 2017-2018 RESULTS FOR 2017-2018 NEW CLUB GOAL NEW CLUBS DROPPED CLUBS MEMBER GROWTH NET MEMBER GROWTH DROPPED QUARTER QUARTER GOAL ACTUAL MEMBERS ACTUAL (including transfers) 0 0 2 0 5 16 JULY/AUG/SEPT JULY/AUG/SEPT 0 20 5 11 OCT/NOV/DEC OCT/NOV/DEC 0 0 0 5 0 0 JAN/FEB/MAR JAN/FEB/MAR 0 0 25 0 0 APR/MAY/JUNE APR/MAY/JUNE